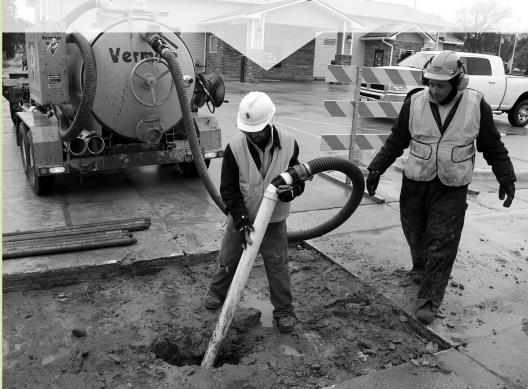

#### WHAT WE DO

Great Plains Underground Construction specializes in rural and urban power and telecommunications projects, offering a full-service, one-stop shop from installation to maintenance. Our competitive pricing and exceptional customer service allows us to maintain repeat customer averages that far exceed industry standards.

- Highly experienced workforce
- Modern equipment
- Minimal construction disruption
- Rapid emergency response
- Multiple plowing trains and horizontal directional drilling rigs
- Minimal impact on traffic flow and environmentally sensitive areas