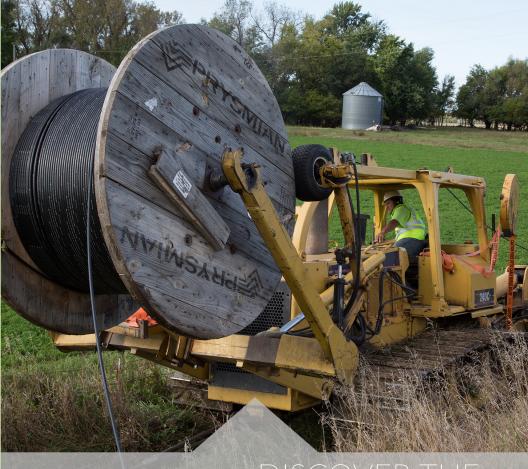

#### **WHO WE ARE**

Great Plains Underground Construction was established in 2001. For over 15 years we have been delivering quality construction services to our growing list of satisfied customers.

The company first started by laying telecommunications cables. Since that time, we have successfully completed hundreds of projects throughout the Midwest, including utility work such as electrical and water line installations.

#### WHAT WE DO

Great Plains Underground Construction specializes in rural and urban power and telecommunications projects, offering a full-service, one-stop shop from installation to maintenance. Our competitive pricing and exceptional customer service allows us to maintain repeat customer averages that far exceed industry standards.

- Highly experienced workforce
- Modern equipment
- Minimal construction disruption
- Rapid emergency response
- Multiple plowing trains and horizontal directional drilling rigs
- Minimal impact on traffic flow and environmentally sensitive areas